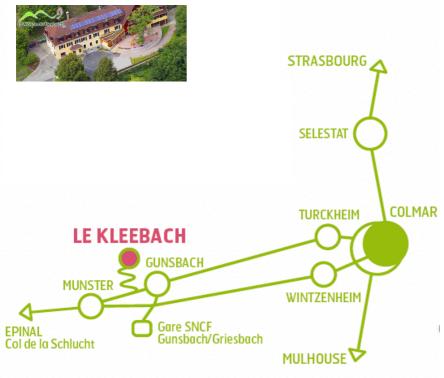

### Easy to get to:

By train: Paris Est/Colmar then Colmar/Munster Gare SNCF Gunsbach/Griesbach By car: approximately 6 hours from Paris, 2 hours from Zurich et 5 hours from Munich By plane: airport at Bâle-Mulhouse-Fribourg or Strasbourg

> Pensez environnement : privilégiez le train (TER Colmar - Metzeral, arrêt Gunsbach ou Munster) ou le covoiturage.