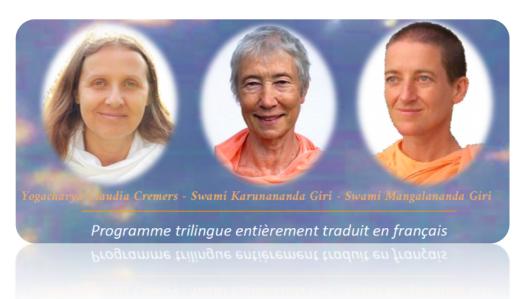

with

Swami Mangalananda Giri, Swami Karunananda Giri & Yogacharya Claudia Cremers

at La Maison du Kleebach - 5, route de Kleebach - 68140 - Munster https://www.maisondukleebach.org/

This programme is part of the 50th anniversary of Baba Hariharananda's visit to Europe. Commémoration des 50 ans de Shri Gurudev en Occident La vision du grand Maître 1974 - 2024

### **REGISTRATION FORM**

Retreat in Munster (68)

Swami Mangalananda Giri, Swami Karunananda Giri & Yogacharya Claudia Cremers