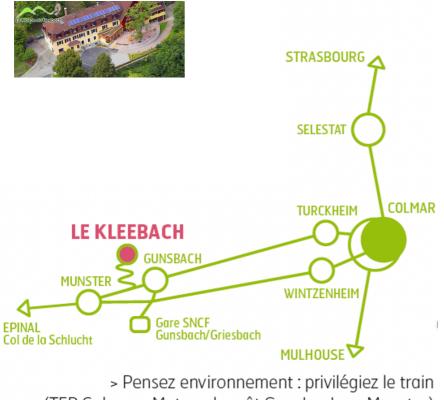

Easy to get to:

By train: Paris Est/Colmar then Colmar/Munster Gare SNCF Gunsbach/Griesbach By car: approximately 6 hours from Paris, 2 hours from Zurich et 5 hours from Munich By plane: airport at Bâle-Mulhouse-Fribourg or Strasbourg

(TER Colmar - Metzeral, arrêt Gunsbach ou Munster) ou le covoiturage.